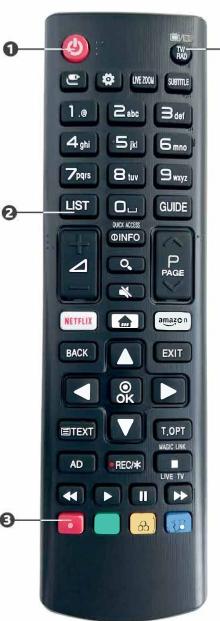

## INSTRUCTIONS FOR CHANGING THE TV FROM ANTENNA TO SATELLITE

When you turn on the TV, the hotel mode will appear with a presentation of rooms and apartments of JBX RESORT, and other services we would like to offer you.

- by pressing the P button upwards, you move to the programme tuned on channel 1
- the LIST button will show all available TV and RADIO programs broadcast via the antenna

If you are interested in free programmes broadcast via satellite, the procedure for changing is:

- press the LIST button a list of stations will appear on the right side of the screen.
- the red button on the bottom left opens a chart where you can see the antenna cable -satellite options
- press the arrow to move the selection to satellite and press OK
- the list of TV stations now shows those that are freely available via satellite
- by pressing the EXIT button, you cancel the list of stations, and the picture is now broadcasting on full display

- ON/OFF
- **2** button for the list of TV/RADIO stations
- **3** button for the list of TV/RADIO station
  - button to change ANTENNA / SATELLITE (always must wait a moment)
- press the down arrow next to the station list to satellite and confirm with OK
  - the stations on the satellite will appear
  - by pressing the EXIT button, the picture is now broadcasting on full display