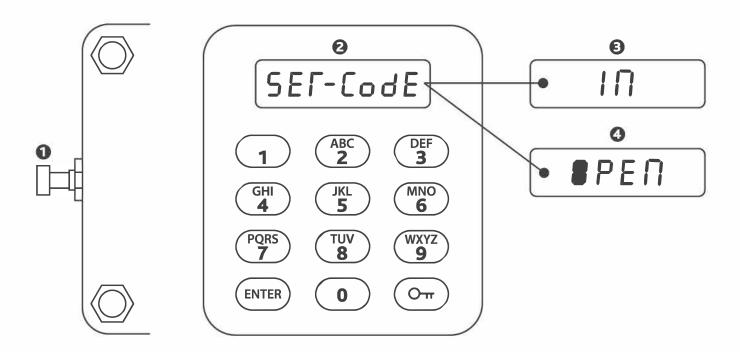

### First locking of the safe

- open the safe door, on the inside of it is a red RESET button (1)
- press the red button, the display shows SET Code (2)
- enter your own personal code (4–8 digits)
- in case of mistake, delete the digit with the ENTER button
- confirm the entered code by pressing the button with the ⊙¬symbol, the display shows IN (code set) (⑤)
- close the door and turn the handle to the left
- the safe is now locked

#### Unlocking the safe

- enter your personal code (4–8 digits) and press the button with the key symbol the display now shows OPEN (4)
- turn the handle to the right to open the door