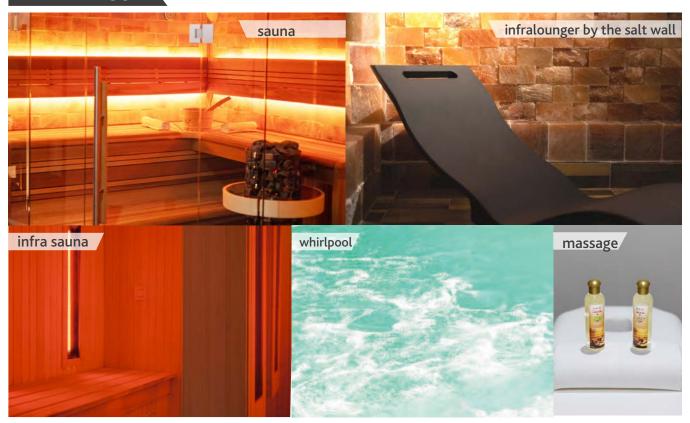

#### **SAUNA WORLD**

- Finnish sauna: 2x sauna cabin for 1-6 guests
- Infrasauna: 1x infra cabin for 1-2 guests, 2x infralounger by the salt wall
- Maximum capacity of guests at one time = 12
- Available from 4 PM till 9 PM

#### **MASSAGES**

- Don't forget to ask our receptionist about the current offer of massage procedures in length of 30 / 60 / 90 minutes.
- Massages take place next to the sauna world in the main building B.

#### WHIRLPOOL WITH COUNTER CURRENT

- Space for swimming and relaxation. Strong adjustable counter current and basic hydrotherapy jets.
   Integrated comfortable staircase, colourful lighting. Water heated all year round.
- Available from 4 PM till 9 PM