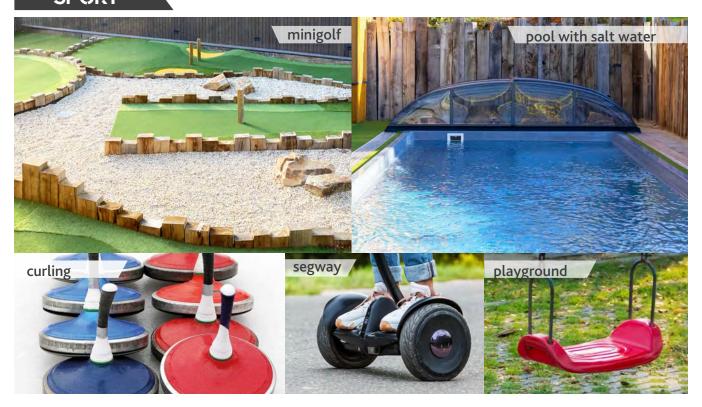

#### **POOL WITH SALT WATER**

- Maximum capacity of guests per one time block = 20 (including children)
- The entrance fee includes a deckchair + towel
- · Open from 1st of June till 30th of September
- Time blocks: 9 AM 2 PM / 2.30 PM 7.30 PM

#### **MINIGOLF**

- 6 holes.
- Number of people playing at the same time are guided by the reservation of the resort.
- Our reception will happily lend you a stick and a ball as well.
- · Available all day.

#### **CURLING AND SKATING RING**

- At the top of our lobby bar in the building B, we have installed artificial ice surface where you can play this
  increasingly popular sport curling!
- During selected hours in the winter, we open the this surface as a skating rink for our youngest guests of the resort (unfortunately, we do not rent skates).
- Available from 4 PM till 9 PM

#### **CHILDREN WOODEN PLAYGROUND**

- · Wooden play elements are prepared for our youngest guests in the bottom part of the garden by the main road.
- Reservation is not required entry is free all day.
- The children's playground has its own operating rules, we thank you in advance for becoming acquainted with them
  directly in the playground area.